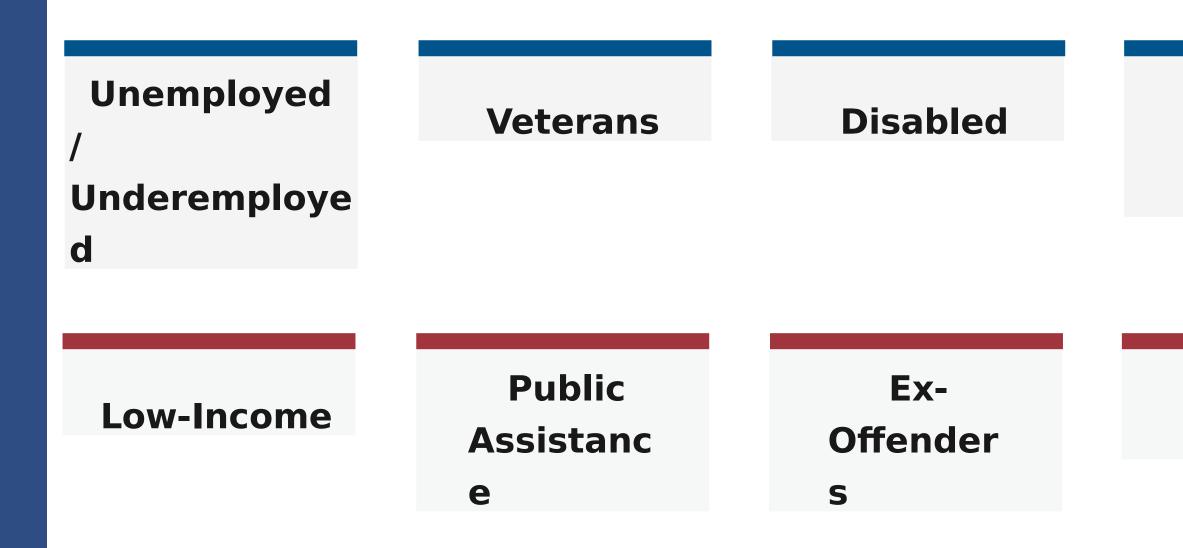

## TARGET POPULATIONS

### English Learner S

Single Parent

S

Older Workers

**Homeless** 