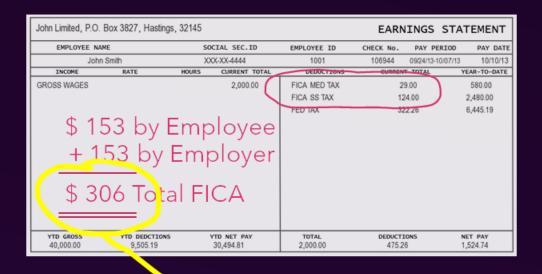

### Employee FICA

| John Limited, P.O. 8   | Box 3827, Hastings, | 32145                    |                          | EARNINGS ST            | ATEMENT             |
|------------------------|---------------------|--------------------------|--------------------------|------------------------|---------------------|
| EMPLOYEE NAM           | IE.                 | SOCIAL SEC.ID            | EMPLOYEE ID              | CHECK No. PAY PERIOR   | PAY DATE            |
| John                   | Smith               | XXX-XX-4444              | 1001                     | 106944 09/24/13-10/07/ | 13 10/10/13         |
| INCOME                 | RATE                | HOURS CURRENT TOTAL      | OLDOCI ZO                | CHOOSELT TOTAL         | YEAR-TO-DATE        |
| GROSS WAGES            |                     | 2,000.00                 | FICA MED TAX FICA SS TAX | 29.00<br>124.00        | 580.00<br>2,480.00  |
|                        |                     |                          | SED TAX                  | 322.26                 | 6,445.19            |
|                        |                     |                          |                          |                        |                     |
| YTD GROSS<br>40,000.00 | 9,505.19            | YTD NET PAY<br>30,494.81 | TOTAL<br>2,000.00        | DEDUCTIONS<br>475.26   | NET PAY<br>1,524.74 |

\$ 153 by Employee + 153 by Employer \$ 306 Total FICA