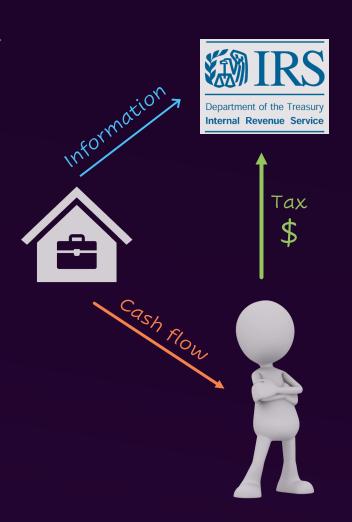

### What is an "S Corporation"?

- A tax structure, NOT a type of legal entity
- S Corporation sends income information to the IRS and business owner
- Tax is paid on the owner's personal tax return
- Primary advantage is to reduce the self-employment tax
- Beneficial for profitable businesses with significant taxable income